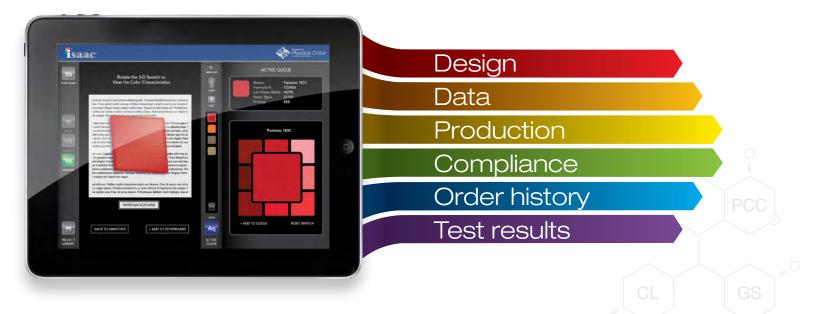

In celebration of Newton's genius, PCC created isaac, our interactive customer portal. It's a window into color development, the design and testing process, production, compliance, delivery and inventory. isaac is the new way PCC maintains relationships with our customers and keeps them informed of everything we do together as collaborators in the market.

## PCC customers can log into isaac via our secure website, iPhone, iPad or Android device.